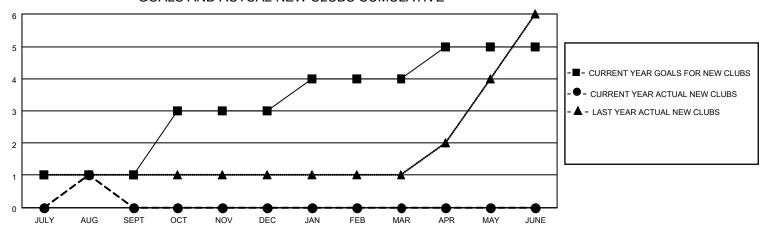

## GOALS AND ACTUAL NEW CLUBS CUMULATIVE

| DROPPED CLUBS: 1 |    | 94 CLUBS OF 168 ADDED 1 OR<br>MORE NEW MEMBERS | GENDER DISTRIBUTION                   |                                  |  |
|------------------|----|------------------------------------------------|---------------------------------------|----------------------------------|--|
|                  |    | NORE NEW WEINBERS                              | MALE<br>FEMALE                        | 6,028 (77.66%)<br>1,734 (22.34%) |  |
| DROPPED MEMBERS  |    |                                                | NON BINARY PREFER NOT TO ANSWER       | 0 (0.00%)                        |  |
| DECEASED         | 4  |                                                | PREFER NOT TO ANSWER                  | 0 (0.0070)                       |  |
| CLUB CANCELLED   | 0  | CLICK HERE FOR CUMULATIVE                      | TOTAL FAMILY UNIT MEMBERS             | 3,961                            |  |
| OTHER            | 55 | MEMBERSHIP DATA                                |                                       |                                  |  |
| TOTAL            | 59 |                                                | FAMILY MEMBERS PAYING HALF DUES 2,558 |                                  |  |