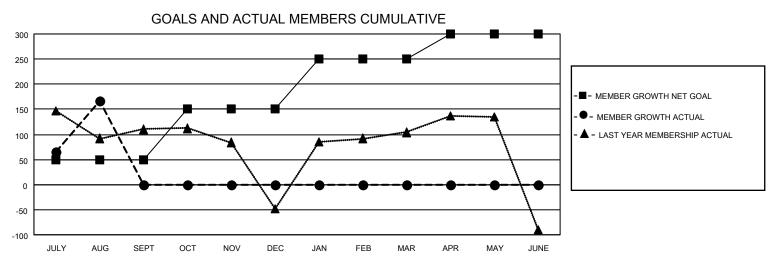

## GOALS AND ACTUAL NEW CLUBS CUMULATIVE

| DROPPED CLUBS: 1 |    | 94 CLUBS OF 168 ADDED 1 OR<br>MORE NEW MEMBERS | GENDER DISTRIBUTION                   |                                  |  |
|------------------|----|------------------------------------------------|---------------------------------------|----------------------------------|--|
|                  |    | NORE NEW WEINBERS                              | MALE<br>FEMALE                        | 6,028 (77.66%)<br>1,734 (22.34%) |  |
| DROPPED MEMBERS  |    |                                                | NON BINARY PREFER NOT TO ANSWER       | 0 (0.00%)                        |  |
| DECEASED         | 4  |                                                | PREFER NOT TO ANSWER                  | 0 (0.0070)                       |  |
| CLUB CANCELLED   | 0  | CLICK HERE FOR CUMULATIVE                      | TOTAL FAMILY UNIT MEMBERS             | 3,961                            |  |
| OTHER            | 55 | MEMBERSHIP DATA                                |                                       |                                  |  |
| TOTAL            | 59 |                                                | FAMILY MEMBERS PAYING HALF DUES 2,558 |                                  |  |